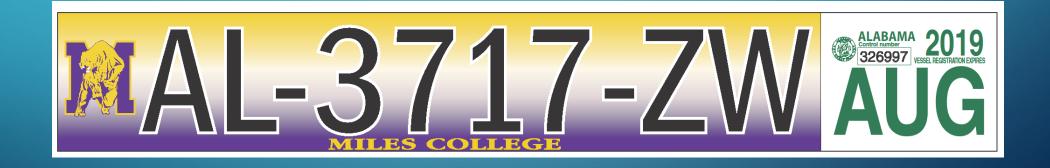

#### SELECTION OF DISTINCTIVE VESSEL IDENTIFICATION STICKERS

There is also a preview of the design for each "tag type" selected.

| Boat Registration Point of Sale Main Menu Logout                                        |                                                                  |  |
|-----------------------------------------------------------------------------------------|------------------------------------------------------------------|--|
| Fields marked with an asterisk (*) are required.                                        |                                                                  |  |
| Registration Boat Information                                                           |                                                                  |  |
| *The Boat is:  New Used                                                                 | *Hull Material: Aluminum   *Propulsion: Propeller   *            |  |
| *Decal Year: 2018                                                                       | *Engine Drive: Inboard \$                                        |  |
| *MARCH - Decal Number: 12345                                                            | *Use: Pleasure \$                                                |  |
| *Boat Make: MAKE                                                                        | *Fuel: Diesel \$                                                 |  |
| *Boat Model: MODEL                                                                      | *Vessel Type: Open Motorboat \$                                  |  |
| *Boat Year: 2000<br>*Hull Identification #: 123456                                      | *How many motors does the vessel have?:                          |  |
| *Length Feet: 2                                                                         | *Was the boat previously O Yes                                   |  |
| *Length Inches: 4                                                                       | registered Out-of-State?:   No                                   |  |
| *Does the vessel have a O Yes                                                           | Prev Registration #:                                             |  |
| Marine Sanitation Device?:   No                                                         | Prev Registration State: +                                       |  |
| Click here for the information on Marine Sanitation Devices  *Is the boat used as a Yes | Attach prior state's registration to Application (if applicable) |  |
| *Is the boat used as a ○ Yes residence?: <sub>● No</sub>                                | 2018                                                             |  |
| *Tag Type: Faulkner University \$                                                       | AL-3/1/-ZW AUG                                                   |  |
| Motor Make: awfawefa                                                                    | Serial #: 21345 Horsepower: 23                                   |  |
| Technical Support: 1-866-353-3468 or support@alabamainteractive.org                     |                                                                  |  |
| Policy Related Questions: 1-800-272-7930                                                |                                                                  |  |