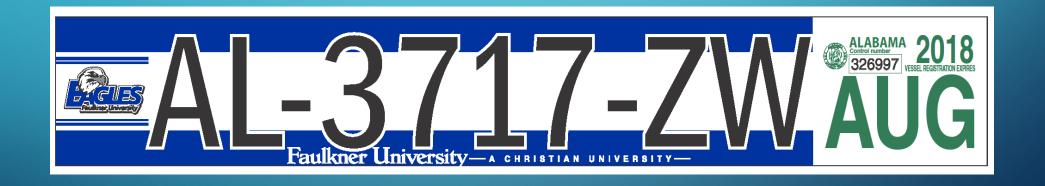

#### SELECTION OF DISTINCTIVE VESSEL IDENTIFICATION STICKERS

There is also a preview of the design for each "tag type" selected.

| Boat Registration Point of Sale Main Menu Logout                                        |                                                                  |  |
|-----------------------------------------------------------------------------------------|------------------------------------------------------------------|--|
| Fields marked with an asterisk (*) are required.                                        |                                                                  |  |
| Registration Boat Information                                                           |                                                                  |  |
| *The Boat is:  New Used                                                                 | *Hull Material: Aluminum   *Propulsion: Propeller   *            |  |
| *Decal Year: 2018                                                                       | *Engine Drive: Inboard \$                                        |  |
| *MARCH - Decal Number: 12345                                                            | *Use: Pleasure \$                                                |  |
| *Boat Make: MAKE                                                                        | *Fuel: Diesel \$                                                 |  |
| *Boat Model: MODEL                                                                      | *Vessel Type: Open Motorboat \$                                  |  |
| *Boat Year: 2000<br>*Hull Identification #: 123456                                      | *How many motors does the vessel have?:                          |  |
| *Length Feet: 2                                                                         | *Was the boat previously O Yes                                   |  |
| *Length Inches: 4                                                                       | registered Out-of-State?:   No                                   |  |
| *Does the vessel have a O Yes                                                           | Prev Registration #:                                             |  |
| Marine Sanitation Device?:   No                                                         | Prev Registration State: +                                       |  |
| Click here for the information on Marine Sanitation Devices  *Is the boat used as a Yes | Attach prior state's registration to Application (if applicable) |  |
| *Is the boat used as a ○ Yes residence?: <sub>● No</sub>                                | 2018                                                             |  |
| *Tag Type: Faulkner University \$                                                       | AL-3/1/-ZW AUG                                                   |  |
| Motor Make: awfawefa                                                                    | Serial #: 21345 Horsepower: 23                                   |  |
| Technical Support: 1-866-353-3468 or support@alabamainteractive.org                     |                                                                  |  |
| Policy Related Questions: 1-800-272-7930                                                |                                                                  |  |